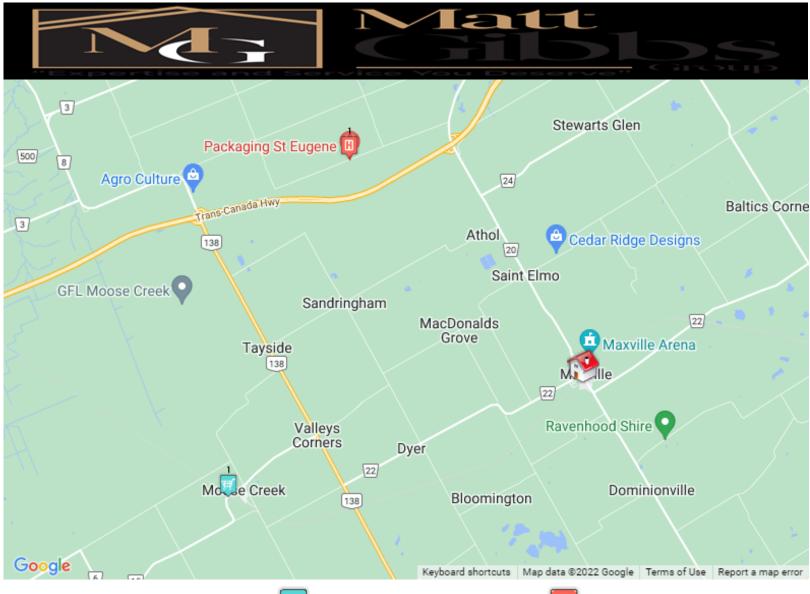

### Hospitals

1. Packaging St Eugene Concession Rd 21, Saint Isidore Dist.: 8.56 km

Schools Groceries Shopping Dry Cleaners Veterinarians Medical Banks Tennis Child Care Ice Rinks

#### Ice Rinks

1. Maxville Sports Complex 19-35 Fair St, Maxville Dist.: 0.59 km

2. St. Isidore Arena 20-50 Arena St, St Isidore

Dist.: 11.73 km

Schools Medical
Groceries Banks
Shopping Tennis
Dry Cleaners Child Care
Veterinarians Ice Rinks