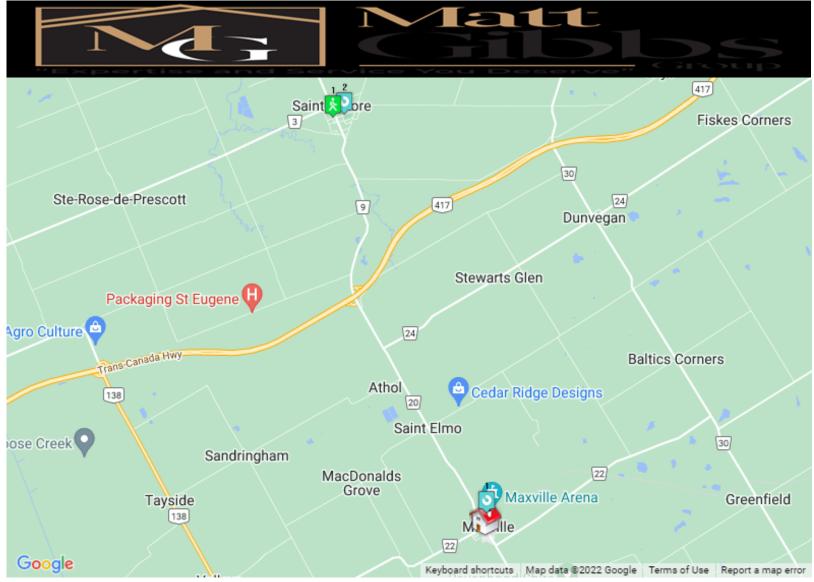

### Hospitals

1. Packaging St Eugene Concession Rd 21, Saint Isidore Dist.: 8.56 km

Schools Groceries Shopping Dry Cleaners Veterinarians Medical Banks Tennis Child Care Ice Rinks