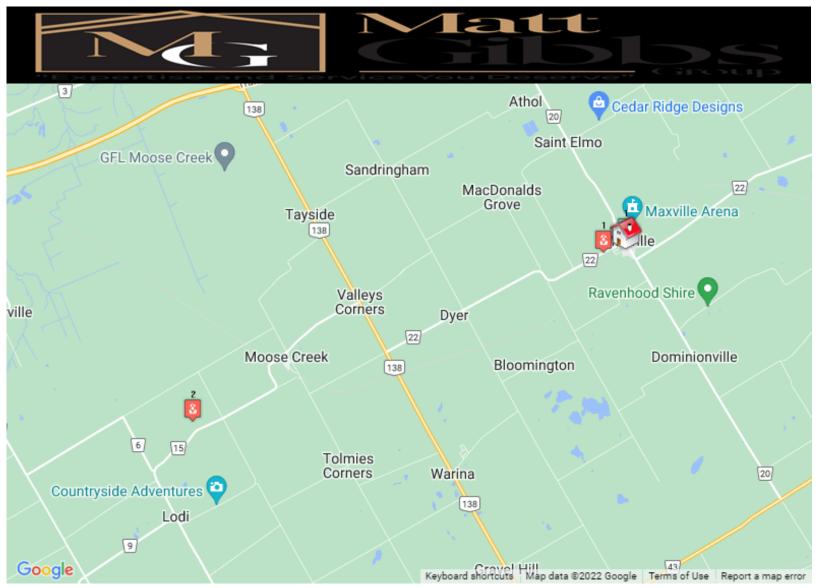

### Hospitals

1. Packaging St Eugene Concession Rd 21, Saint Isidore Dist.: 8.56 km

Schools Groceries Shopping Dry Cleaners Veterinarians Medical Banks Tennis Child Care Ice Rinks

#### Ice Rinks

1. Maxville Sports Complex 19-35 Fair St, Maxville Dist.: 0.59 km

2. St. Isidore Arena 20-50 Arena St, St Isidore

Dist.: 11.73 km

Schools Medical
Groceries Banks
Shopping Tennis
Dry Cleaners Child Care
Veterinarians Ice Rinks

#### **Shopping Centres**

Moose Creek Mall
 Labrosse Street, Moose Creek
 Dist.: 9.63 km

Schools Groceries Shopping Dry Cleaners Veterinarians Medical Banks Tennis Child Care Ice Rinks

And more.....