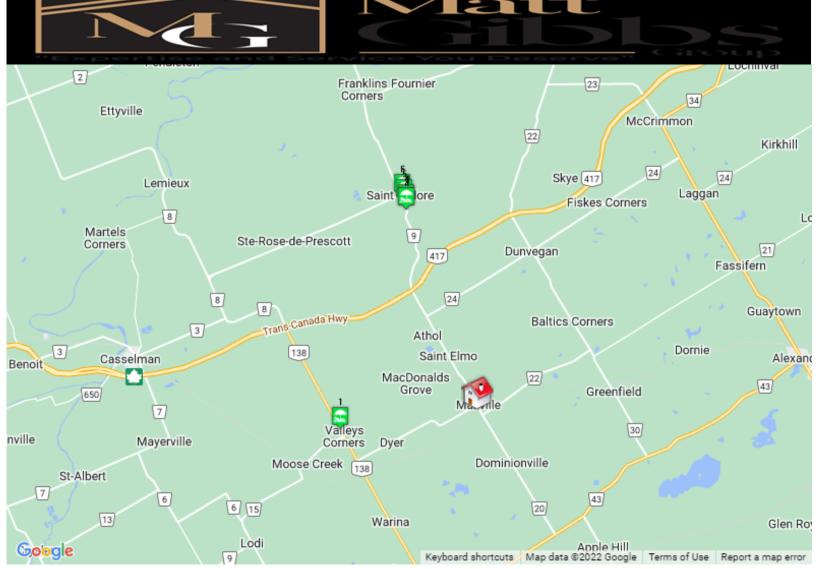

### **Schools Elementary**

- Maxville Public School
   Alexander Street West, North Glengarry
   Dist.: 0.32 km
- 2. École élémentaire catholique La Source 17095 chemin McLean, North Stormont Rating: 4.00 - Dist.: 8.83 km
- 3. École élémentaire catholique Saint-Isidore 20 rue de l'École, The Nation Rating: 6.70 - Dist.: 11.60 km
- 4. Tagwi Intermediate School 16750 County Road #43, North Stormont Dist.: 13.24 km
- 5. Roxmore Public School 16279 Fairview Drive, North Stormont Rating: 5.30 - Dist.: 15.85 km
- 6. Laggan Public School 20345 Laggan-Glenelg Road, North Glengarry Rating: 10.00 - Dist.: 16.46 km

#### **Schools Secondary**

1. Tagwi Secondary School 16750 County Road #43, North Stormont Rating: 5.80 - Dist.: 13.17 km

# Grocery Stores

Provost General Store
 Labrosse Street, Moose Creek
 Dist.: 9.84 km

### Hospitals

1. Packaging St Eugene Concession Rd 21, Saint Isidore Dist.: 8.56 km

Schools Groceries Shopping Dry Cleaners Veterinarians Medical Banks Tennis Child Care Ice Rinks

### **Medical Clinics**

1. Moose Creek Medical Centre Moose Creek Dist.: 9.34 km

2. Centre Medical St-isidore Medical Centre 4553 Ste-catherine, St Isidore

Dist.: 11.60 km

#### **Pharmacies**

1. Pharma Choice Maxville Pharmacy 15 Main Street South, Maxville Dist.: 0.14 km

2. Moose Creek Pharmacy 66 Sabourin Street, Moose Creek Dist.: 9.28 km

3. Pharmasave St. Isidore Pharmacy 4553 Ste-Catherine Street, Saint Isidore

#### Banks

Scotiabank
 Mechanic Street West, Maxville

Dist.: 0.23 km

2. ILP ATM The Nation Dist.: 7.63 km

3. Centre Financier Agricole Desjardins-Est 4597 Ste-Catherine Street CP 12, Saint I

Dist.: 11.32 km

#### Car Wash

1. sudz laundromat and car wash 9-1 County Road 20, Maxville

Dist.: 0.26 km

2. Car Wash Canada Dist.: 10.64 km

Google

Keyboard shortcuts Map data ©2022 Google Terms of Use Report a map error

T a Jaggassar MD
 Mechanic Street West, Maxville