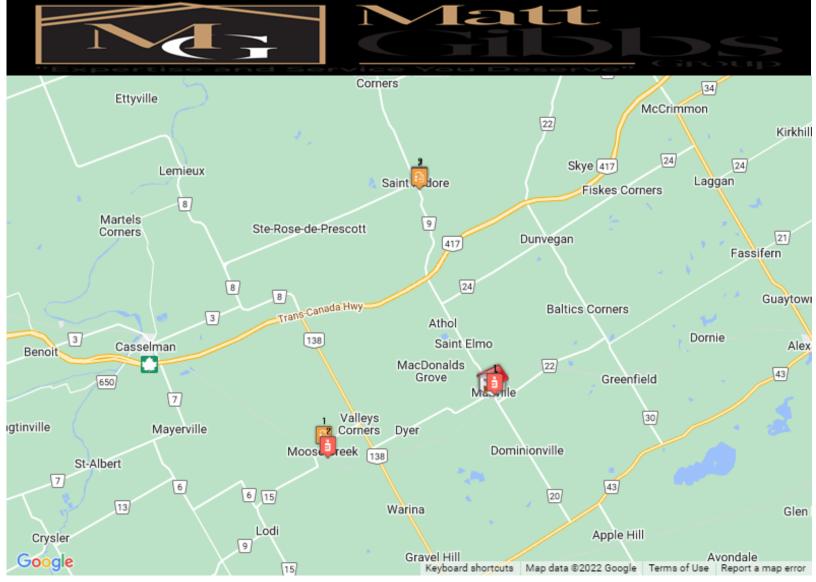

# Grocery Stores

Provost General Store
 Labrosse Street, Moose Creek
 Dist.: 9.84 km

### Hospitals

1. Packaging St Eugene Concession Rd 21, Saint Isidore Dist.: 8.56 km

Schools Groceries Shopping Dry Cleaners Veterinarians Medical Banks Tennis Child Care Ice Rinks

### **Medical Clinics**

1. Moose Creek Medical Centre Moose Creek Dist.: 9.34 km

2. Centre Medical St-isidore Medical Centre 4553 Ste-catherine, St Isidore

Dist.: 11.60 km