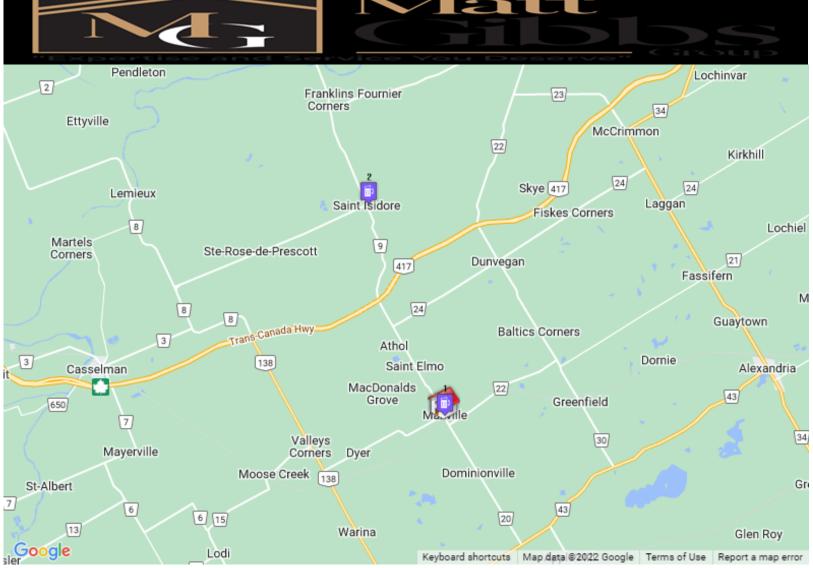

### **Schools Elementary**

- Maxville Public School
   Alexander Street West, North Glengarry
   Dist.: 0.32 km
- 2. École élémentaire catholique La Source 17095 chemin McLean, North Stormont Rating: 4.00 - Dist.: 8.83 km
- 3. École élémentaire catholique Saint-Isidore 20 rue de l'École, The Nation Rating: 6.70 - Dist.: 11.60 km
- 4. Tagwi Intermediate School 16750 County Road #43, North Stormont Dist.: 13.24 km
- 5. Roxmore Public School 16279 Fairview Drive, North Stormont Rating: 5.30 - Dist.: 15.85 km
- 6. Laggan Public School 20345 Laggan-Glenelg Road, North Glengarry Rating: 10.00 - Dist.: 16.46 km

#### **Schools Secondary**

1. Tagwi Secondary School 16750 County Road #43, North Stormont Rating: 5.80 - Dist.: 13.17 km