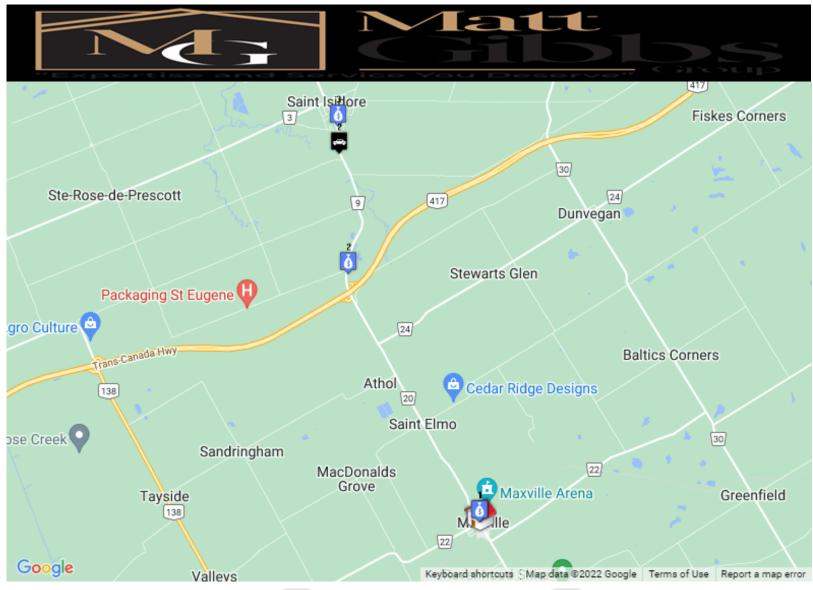

#### Ice Rinks

1. Maxville Sports Complex 19-35 Fair St, Maxville Dist.: 0.59 km

2. St. Isidore Arena 20-50 Arena St, St Isidore

Dist.: 11.73 km

Schools Medical
Groceries Banks
Shopping Tennis
Dry Cleaners Child Care
Veterinarians Ice Rinks