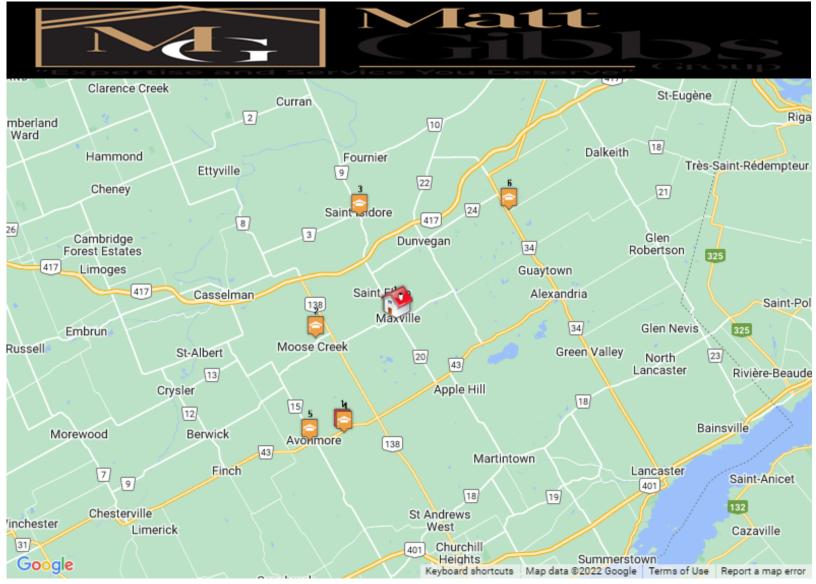

### **Schools Elementary**

- Maxville Public School
   Alexander Street West, North Glengarry
   Dist.: 0.32 km
- 2. École élémentaire catholique La Source 17095 chemin McLean, North Stormont Rating: 4.00 - Dist.: 8.83 km
- 3. École élémentaire catholique Saint-Isidore 20 rue de l'École, The Nation Rating: 6.70 - Dist.: 11.60 km
- 4. Tagwi Intermediate School 16750 County Road #43, North Stormont Dist.: 13.24 km
- 5. Roxmore Public School 16279 Fairview Drive, North Stormont Rating: 5.30 - Dist.: 15.85 km
- 6. Laggan Public School 20345 Laggan-Glenelg Road, North Glengarry Rating: 10.00 - Dist.: 16.46 km

#### **Schools Secondary**

1. Tagwi Secondary School 16750 County Road #43, North Stormont Rating: 5.80 - Dist.: 13.17 km

# Grocery Stores

Provost General Store
 Labrosse Street, Moose Creek
 Dist.: 9.84 km

### Hospitals

1. Packaging St Eugene Concession Rd 21, Saint Isidore Dist.: 8.56 km

Schools Groceries Shopping Dry Cleaners Veterinarians Medical Banks Tennis Child Care Ice Rinks